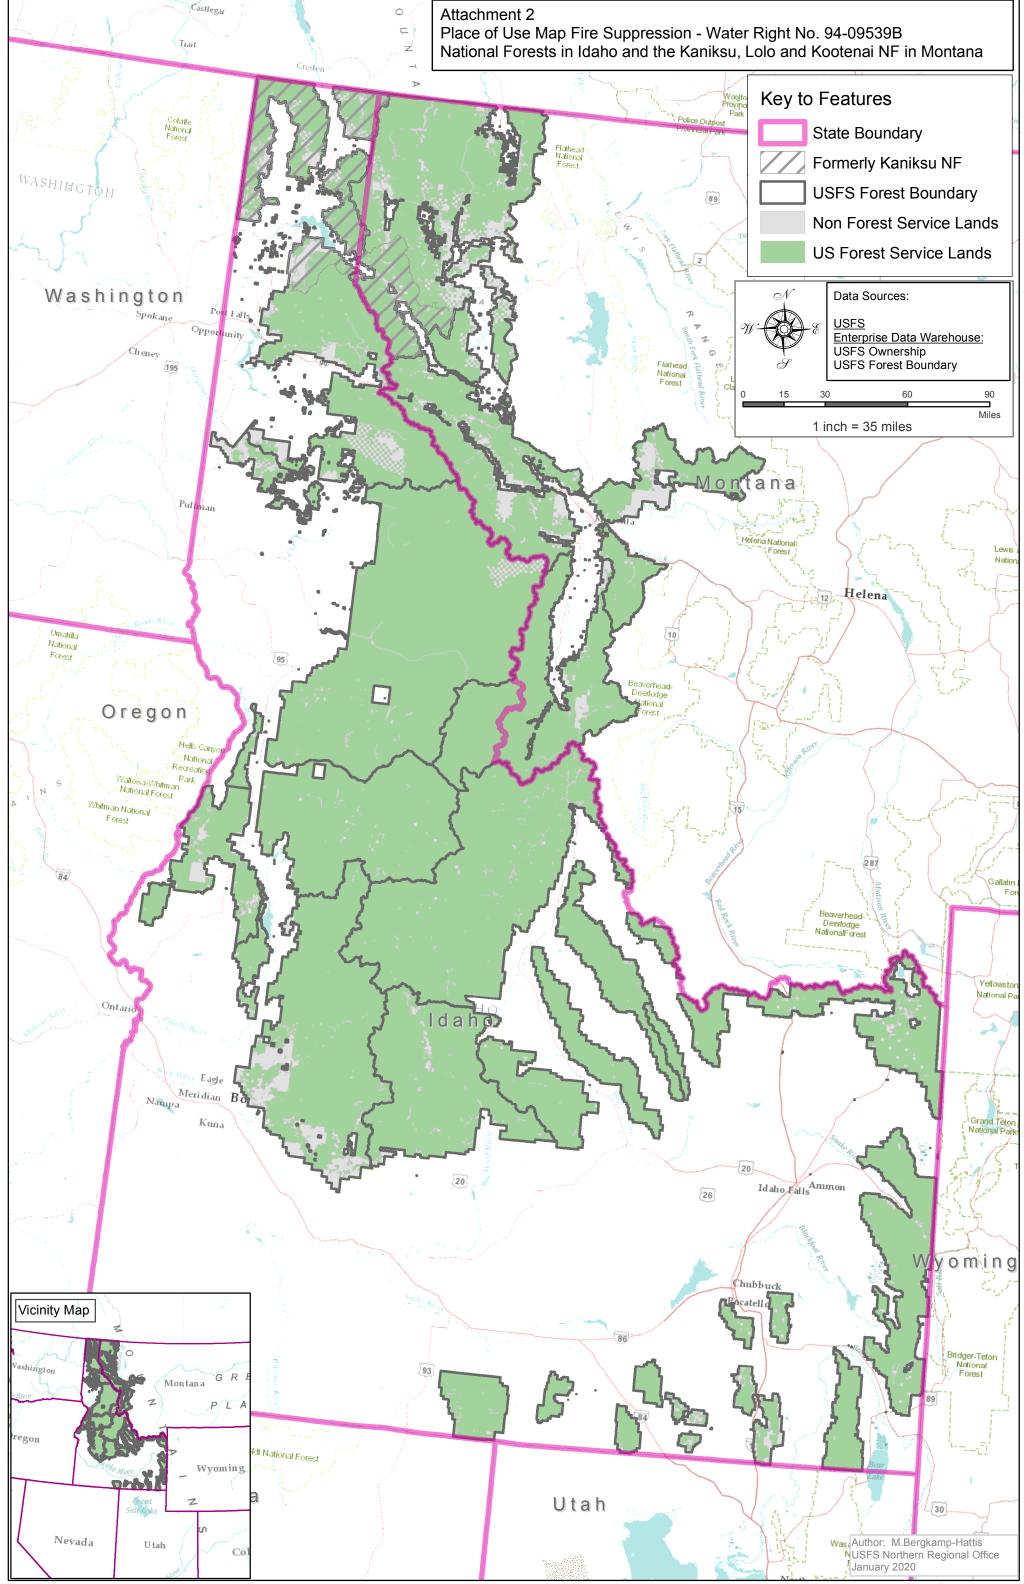

| IN THE DISTRICT COURT OF THE FIFTH JUDICIAL DISTRICT OF THE<br>STATE OF IDAHO, IN AND FOR THE COUNTY OF TWIN FALLS |                                                                                                                                              |  |  |  |  |
|--------------------------------------------------------------------------------------------------------------------|----------------------------------------------------------------------------------------------------------------------------------------------|--|--|--|--|
| In Re CSRBA                                                                                                        | ) PARTIAL DECREE PURSUANT TO I.R.C.P. 54(b)<br>) FOR FEDERAL RESERVED                                                                        |  |  |  |  |
| Case No. 49576                                                                                                     | ) FOR FEDERAL RESERVED<br>)<br>) WATER RIGHT NO. 94-09539B                                                                                   |  |  |  |  |
| NAME AND ADDRESS:                                                                                                  | UNITED STATES OF AMERICA ACTING THROUGH<br>USDA FOREST SERVICE<br>550 W FORT ST MSC 033<br>BOISE ID 83724                                    |  |  |  |  |
| SOURCE:                                                                                                            | See Attachment 1, Column A TRIBUTARY: See Attachment 1, Column B                                                                             |  |  |  |  |
|                                                                                                                    | Sources are located on National Forest System Land in the Twomile Creek-South Fork<br>Coeur d'Alene River subwatershed (HUC12 170103020301). |  |  |  |  |
| QUANTITY:                                                                                                          | The amount of water necessary to control and suppress forest fires.                                                                          |  |  |  |  |
| PRIORITY DATE:                                                                                                     | 07/14/1989                                                                                                                                   |  |  |  |  |
| POINT OF DIVERSION:                                                                                                | See Attachment 1, Columns C through G                                                                                                        |  |  |  |  |
| PURPOSE AND PERIOD OF USE:                                                                                         | PURPOSE OF USEPERIOD OF USEAdministrative-Fire Suppression01/01 - 12/31                                                                      |  |  |  |  |
| PLACE OF USE:                                                                                                      | National Forests in Idaho and the Kaniksu, Lolo and Kootenai National Forests in<br>Montana.                                                 |  |  |  |  |
|                                                                                                                    | See Attachment 2.                                                                                                                            |  |  |  |  |
| OTHER PROVISIONS NECESSARY FOR DEFINITON OR ADMINISTRATION OF THIS WATER RIGHT:                                    |                                                                                                                                              |  |  |  |  |